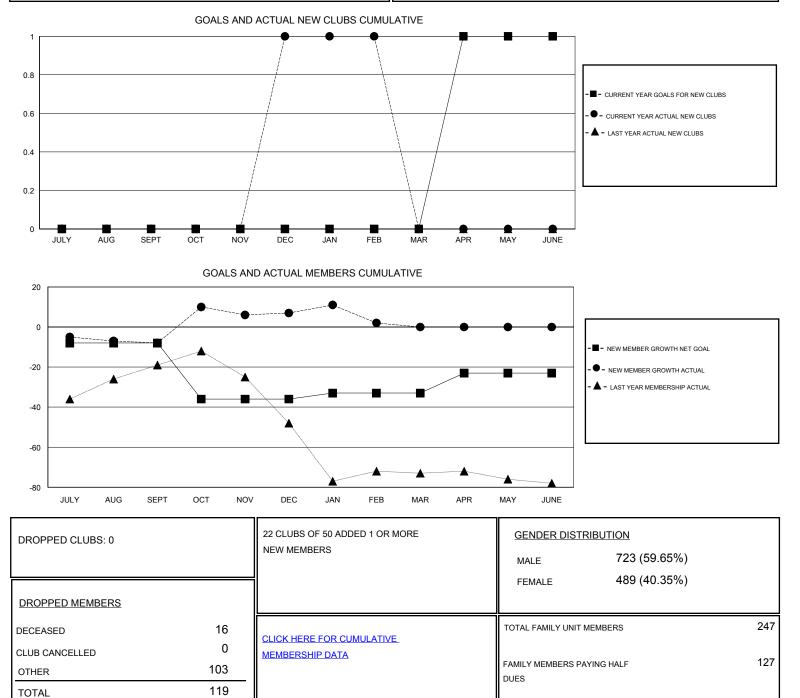

## GMT: HARVEY WHITLEY

|           | TENNESSEE |
|-----------|-----------|
| I OCATION | TENNESSEE |

GMT CA

| Clubs                 |               |           |               | Members               |                                                                |                                                              |                                                    |
|-----------------------|---------------|-----------|---------------|-----------------------|----------------------------------------------------------------|--------------------------------------------------------------|----------------------------------------------------|
| RESULTS FOR 2016-2017 |               |           |               | RESULTS FOR 2016-2017 |                                                                |                                                              |                                                    |
| QUARTER               | NEW CLUB GOAL | NEW CLUBS | DROPPED CLUBS | QUARTER               | NEW MEMBER GROWTH<br>NET GOAL (not reinstated<br>or transfers) | NEW MEMBER<br>GROWTH ACTUAL (not<br>reinstated or transfers) | DROPPED<br>MEMBERS ACTUAL<br>(including transfers) |
| JULY/AUG/SEPT         | 0             | 0         | 0             | JULY/AUG/SEPT         | -8                                                             | 37                                                           | 45                                                 |
| OCT/NOV/DEC           | 0             | 1         | 0             | OCT/NOV/DEC           | -28                                                            | 59                                                           | 44                                                 |
| JAN/FEB/MAR           | 0             | 0         | 0             | JAN/FEB/MAR           | 3                                                              | 25                                                           | 30                                                 |
| APR/MAY/JUNE          | 1             | 0         | 0             | APR/MAY/JUNE          | 10                                                             | 0                                                            | 0                                                  |